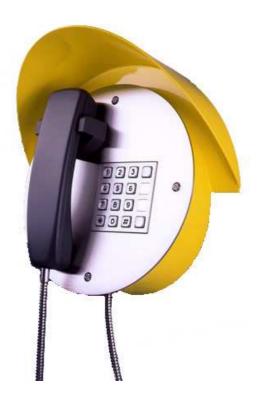

## **UF-AOA**

## DE LUXE WEATHER PROOF TELEPHONE

Splash proof telephone, modern design, stainless steel rugged construction.

Recommended for machinery and sheltered outdoor locations, passenger lounge etc.

## **FEATURES**

- Rugged compact wall-mountable telephone in metal housing.
- Handset with armoured stainless steel handset cord.
- Splash proof (IP-44)
- No moving parts hook switch
- Stainless steel water resistant keypad
- Easy mounting and installation
- No internal ringer unit. (Installation of a external bell is necessary for signaling incoming calls)
- 2 direct memory call buttons
- Hotline function
- Recall (Flash) button
- DTMF dialing
- Adjustable Flash time (80-100ms)
- No battery needed for memory
- Optionally also available without keypad for pre-programmed direct station selection when handset is lifted

| SPECIFICATIONS         |                                   |
|------------------------|-----------------------------------|
| Material               | Stainless steel                   |
| Colour                 | Yellow, stainless steel dark grey |
| Temperature            | -5 to +45 C                       |
| Protection             | IP-44                             |
| Dimensions             | 330 x 325 x 121 mm (HWD)          |
| Weight                 | 4,60 kg net                       |
| Approvals / Compliance | CE                                |