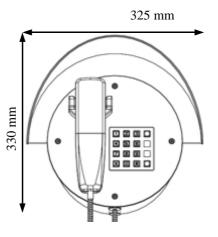

| SPECIFICATIONS         |                                   |
|------------------------|-----------------------------------|
| Material               | Stainless steel                   |
| Colour                 | Yellow, stainless steel dark grey |
| Temperature            | -5 to +45 C                       |
| Protection             | IP-44                             |
| Dimensions             | 330 x 325 x 121 mm (HWD)          |
| Weight                 | 4,60 kg net                       |
| Approvals / Compliance | CE                                |