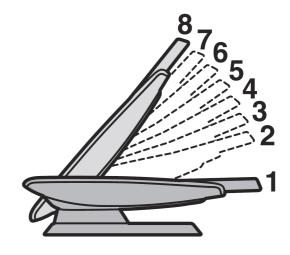

The angle of the operation board can be set to one of eight angles (level  $1 = 0^\circ$ , level  $8 = 45^\circ$ ).

| SPECIFICATIONS         |               |
|------------------------|---------------|
| Operating temp.        | +5℃ to +40℃   |
| Colour                 | White / Black |
| Approvals / Compliance | R&TTE, EMF    |