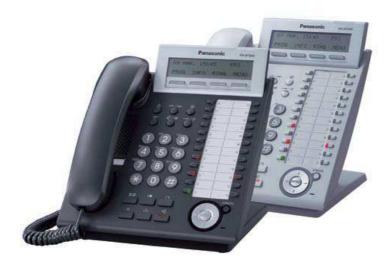

## **UP-DT343**

## **DIGITAL PROPRIETARY TELEPHONE**

UP-DT343 digital proprietary telephone is stylish, easy to use, high end product. Equipped with a large, convenient One-touch Button Panel, Message/Ringer Lamp and Data Port, the UP-DT343 is ideal as an office or cabin/hotel room phone. The backlit display and programable speed call buttons makes it also very suitable for Wheelhouse or radio operator/switch board use. A number of additional functions are available when connected to Uller / Panasonic PBX system (UPAT).

## **FEATURES**

- 3-Line Back-lit Display
- 24 Programmable Keys
- Full Duplex Speakerphone
- DXDP Port
- Headset output
- Handset volume control
- Ringer volume control
- Message lamp
- DATA port
- Handset Anti-Roll device
- Wall mount possible.
- Available in Black or White
- Blue-Tooth module (option)
- Additional direct keys module (Option)