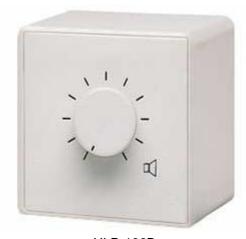

## **VOLUME CONTROL**

This automatic volume control is made for 100V Public Address line. Cover plates and frames are in a modern, discreet design. Volume controls without cover plate, or frame can be delivered, if building is planned to be equipped with the same surface. Changeable control knob, others available on request.

- 10 steps control
- Overwindable knob demolition proof
- Suitable for every standard 55mm socket
- · Panel or bulkhead mount
- Internal relay to allows emergency call
- Available optional mounting case (UEG-101)

ULR-106R Coverless version

ULR-106B Bulkhead mount version