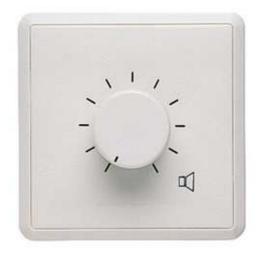

## **VOLUME CONTROL**

This automatic volume control is made for 100V Public Address line. Cover plates and frames are in a modern, discreet design. Volume controls without cover plate, or frame can be delivered, if building is planned to be equipped with the same surface. Changeable control knob, others available on request.

- 10 steps control
- Overwindable knob demolition proof
- Suitable for every standard 55mm socket
- · Panel or bulkhead mount
- Internal relay to allows emergency call
- Available optional mounting case (UEG-101)

ULR-106R Coverless version

ULR-106B Bulkhead mount version