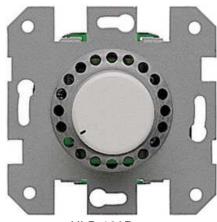

## **VOLUME CONTROL**

This automatic volume control is made for 100V Public Address line. Cover plates and frames are in a modern, discreet design. Volume controls without cover plate, or frame can be delivered, if building is planned to be equipped with the same surface. Changeable control knob, others available on request.

ULR-106R Coverless version

ULR-106B Bulkhead mount version