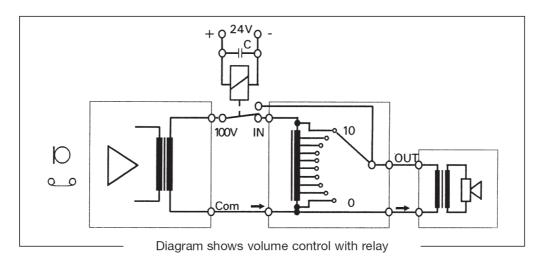

- 10 steps control
- Overwindable knob demolition proof
- Suitable for every standard 55mm socket
- · Panel or bulkhead mount
- Internal relay to allows emergency call
- Available optional mounting case (UEG-101)