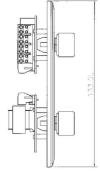

UEG-200 Mounting case

| SPECIFICATIONS         |                    |
|------------------------|--------------------|
| UPW-106 R              | Up to 6 W          |
| UPW-112 R              | Up to 12 W         |
| UPW-124 R              | Up to 24 W         |
| UPW-150 R              | Up to 50 W         |
| Dimensions (H x W x D) | 153,5 x 80 x 45 mm |
| Approvals/ Compliance  | CE                 |