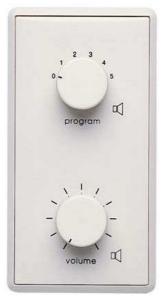

## UPW-106 / 12 / 24 / 50 R COMBINED PROGRAM AND VOLUME CONTROL

Combination of a volume control is made for 100V Public Address line. Cover plates and frames are in a modern, discreet design. It's possible to connect up to 5 different channels and to adjust volume level individually. This combined control has a built-in relay(24V DC), to allow emergency call regardless of current program and volume settings. Changeable control knobs, others available on request.

UPW-106R

## FEATURES

- 10 steps volume control
- 5 program selection
- Overwindable knob demolition proof
- Suitable for every standard 2x55mm socket
- Panel or bulkhead mount
- Internal relay to allows emergency call
- Available optional mounting case (UEG-200)