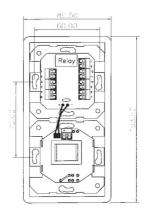

## UPW-106 / 12 / 24 / 50 R COMBINED PROGRAM AND VOLUME CONTROL

Combination of a volume control is made for 100V Public Address line. Cover plates and frames are in a modern, discreet design. It's possible to connect up to 5 different channels and to adjust volume level individually. This combined control has a built-in relay(24V DC), to allow emergency call regardless of current program and volume settings. Changeable control knobs, others available on request.

## FEATURES

- 10 steps volume control
- 5 program selection
- Overwindable knob demolition proof
- Suitable for every standard 2x55mm socket
- Panel or bulkhead mount
- Internal relay to allows emergency call
- Available optional mounting case (UEG-200)

UEG-200 Mounting case

| SPECIFICATIONS         |                    |
|------------------------|--------------------|
| UPW-106 R              | Up to 6 W          |
| UPW-112 R              | Up to 12 W         |
| UPW-124 R              | Up to 24 W         |
| UPW-150 R              | Up to 50 W         |
| Dimensions (H x W x D) | 153,5 x 80 x 45 mm |
| Approvals/ Compliance  | CE                 |