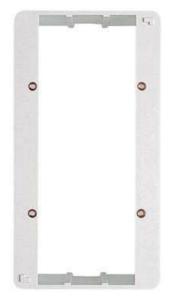

## FEATURES

- 10 steps volume control
- 5 program selection
- Overwindable knob demolition proof
- Suitable for every standard 2x55mm socket
- Panel or bulkhead mount
- Internal relay to allows emergency call
- Available optional mounting case (UEG-200)

UEG-200 Mounting case

| SPECIFICATIONS         |                    |
|------------------------|--------------------|
| UPW-106 R              | Up to 6 W          |
| UPW-112 R              | Up to 12 W         |
| UPW-124 R              | Up to 24 W         |
| UPW-150 R              | Up to 50 W         |
| Dimensions (H x W x D) | 153,5 x 80 x 45 mm |
| Approvals/ Compliance  | CE                 |