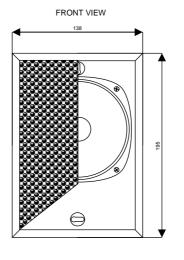

REAR VIEW

| SPECIFICATIONS                           |                          |
|------------------------------------------|--------------------------|
| Load rating (music capacity)             | 6 (10) W                 |
| Impedance                                | 100 V / 8 Ω              |
| Transformer tappings                     | 6/3/1.5 W                |
| Frequency range                          | 190 - 17000 Hz           |
| Sound pressure at 1W / 1m                | 95.5 dB                  |
| SPL Pmax/1m                              | 104 dB at 4 kHz          |
| Angle of refl. beam (-6dB) 1 / 4 / 8 kHz | 180°/ 138°/ 44°          |
| Speaker diameter - Φ                     | 130 mm                   |
| Dimensions (H x W x D)                   | 195 x 138 x 70 mm        |
| Weight                                   | Approx. 0.9 kg           |
| Colour (suffix W, B)                     | Alpinewhite / Black      |
| Approvals/ Compliance                    | CE<br>BS 5839 (Optional) |