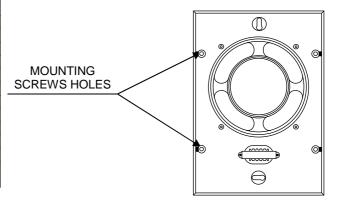

## **FEATURES**

- Easy mounting thanks to latch-mounted grille, it can be lifted off with a screwdriver
- Multiple surface mounting. Can be mounted horizontal, vertical or to the ceiling.
- Impact and scratch resistant cover
- Fitted volume control available, can be set with a screwdriver or enclosed knob (Optional)
- Mounting bracket available, allowing the speaker to be turn in any required direction (Optional)
- Available in all RAL colors (Optional)
- Version with built in relay available (Optional - suffix R)

REAR VIEW

| SPECIFICATIONS                           |                          |
|------------------------------------------|--------------------------|
| Load rating (music capacity)             | 6 (10) W                 |
| Impedance                                | 100 V / 8 Ω              |
| Transformer tappings                     | 6/3/1.5 W                |
| Frequency range                          | 190 - 17000 Hz           |
| Sound pressure at 1W / 1m                | 95.5 dB                  |
| SPL Pmax/1m                              | 104 dB at 4 kHz          |
| Angle of refl. beam (-6dB) 1 / 4 / 8 kHz | 180°/ 138°/ 44°          |
| Speaker diameter - Φ                     | 130 mm                   |
| Dimensions (H x W x D)                   | 195 x 138 x 70 mm        |
| Weight                                   | Approx. 0.9 kg           |
| Colour (suffix W, B)                     | Alpinewhite / Black      |
| Approvals/ Compliance                    | CE<br>BS 5839 (Optional) |