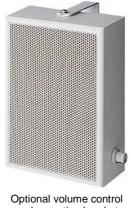

and mounting bracket

Optional volume control

## **FEATURES**

- Easy mounting thanks to latch-mounted grille, it can be lifted off with a screwdriver
- Multiple surface mounting. Can be mounted horizontal, vertical or to the ceiling.
- Impact and scratch resistant cover
- Fitted volume control available, can be set with a screwdriver or enclosed knob (Optional)
- Mounting bracket available, allowing the speaker to be turn in any required direction (Optional)
- Available in all RAL colors (Optional)
- Version with built in relay available (Optional - suffix R)