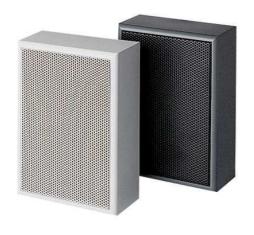

**UBS-006 CABINET SPEAKER** 

UBS series small cabinet speakers are cost efficienct, attractive appearance and easy to mount. The highquality impact and scratch resistant plastic corpus ensures best boom and swing release. "Soft line" cabinet design combined with nice steel front grille cover makes it suitable in cabins and offices.

REAR VIEW

| SPECIFICATIONS                           |                          |
|------------------------------------------|--------------------------|
| Load rating (music capacity)             | 6 (10) W                 |
| Impedance                                | 100 V / 8 Ω              |
| Transformer tappings                     | 6/3/1.5 W                |
| Frequency range                          | 190 - 17000 Hz           |
| Sound pressure at 1W / 1m                | 95.5 dB                  |
| SPL Pmax/1m                              | 104 dB at 4 kHz          |
| Angle of refl. beam (-6dB) 1 / 4 / 8 kHz | 180°/ 138°/ 44°          |
| Speaker diameter - Φ                     | 130 mm                   |
| Dimensions (H x W x D)                   | 195 x 138 x 70 mm        |
| Weight                                   | Approx. 0.9 kg           |
| Colour (suffix W, B)                     | Alpinewhite / Black      |
| Approvals/ Compliance                    | CE<br>BS 5839 (Optional) |