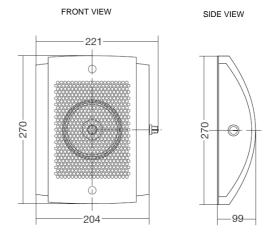

| SPECIFICATIONS                           |                          |
|------------------------------------------|--------------------------|
| Load rating (music capacity)             | 10 (15) W                |
| Impedance                                | 100 V / 8 Ω              |
| Transformer tappings                     | 10 / 5 / 2.5 W           |
| Frequency range                          | 150 - 20000 Hz           |
| Sound pressure at 1W / 1m                | 94.5 dB                  |
| SPL Pmax/1m                              | 105 dB at 1.3 kHz        |
| Angle of refl. beam (-6dB) 1 / 4 / 8 kHz | 180°/60°/50°             |
| Speaker diameter - Φ                     | 130 mm                   |
| Dimensions (H x W x D)                   | 270 x 204 (221) x 66 mm  |
| Weight                                   | Approx. 1.1 kg           |
| Colour                                   | Alpinewhite              |
| Approvals/ Compliance                    | CE<br>BS 5839 (Optional) |