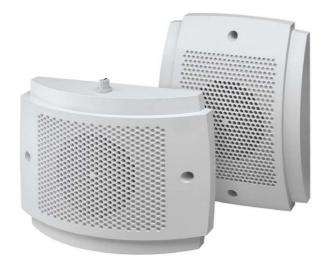

UCR-010R CABINET SPEAKER

Cabinet speaker with innovative design. The symmetrical shape adapts to all premises in the best way. It can also be used as a ceiling speaker. High quality speaker element provides excellent psound quality.

## **FEATURES**

- Easy assembly, grille can be lifted off with a screwdriver by losing two screws
- Multiple surface mounting. Can be mounted horizontal, vertical or to the ceiling
- Impact and scratch resistant chassis
- Fitted with volume control available on request (Optional)
- Version with built in relay available (Optional - suffix R)
- Available in a moisture proof impregnated Optional)
- Available in all RAL colors (Optional)