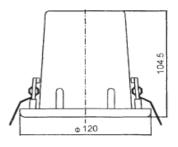

THE HOLE CUT OUT  $\phi$ =105mm ± 5 mm

| SPECIFICATIONS                           |                  |
|------------------------------------------|------------------|
| Load rating (music capacity)             | 5 (10) W         |
| Impedance                                | 100 V / 8 Ω      |
| Transformer tappings                     | 5 / 2,5 / 1,25 W |
| Frequency range                          | 180 - 19000 Hz   |
| Sound pressure at 1W / 1m                | 85 dB            |
| SPL Pmax/1m                              | 92 dB            |
| Angle of refl. beam (-6dB) 1 / 4 / 8 kHz | 180°/ 100°/ 180° |
| Speaker diameter - Φ                     | 76 mm            |
| Dimensions (Φ x inst. depth)             | 120 x 105 mm     |
| Weight                                   | Approx. 0.5 kg   |
| Approvals/ Compliance                    | CE               |