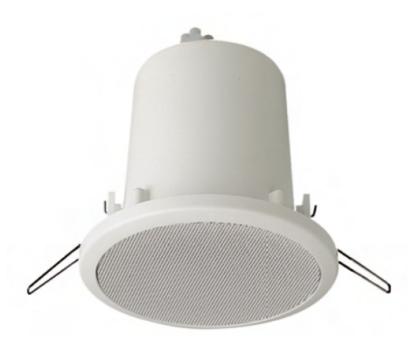

USL-305 BUILT-IN SPEAKER

Small ceiling fitted loudspeaker goes well with the current halogen light systems. The sound reproduction quality and sound pressure are excellent, in spite of the small size. The cabinet and the covering ring are white (similar to RAL-9010) and made of ABS plastic. Grille is made of white coated steel.

## **FEATURES**

- Easy connection to the terminal (top of the cabinet) for transformer tapping
- Assembling through two mounting springs ensure secure hold
- Adjustable to any usual ceiling thicknesses